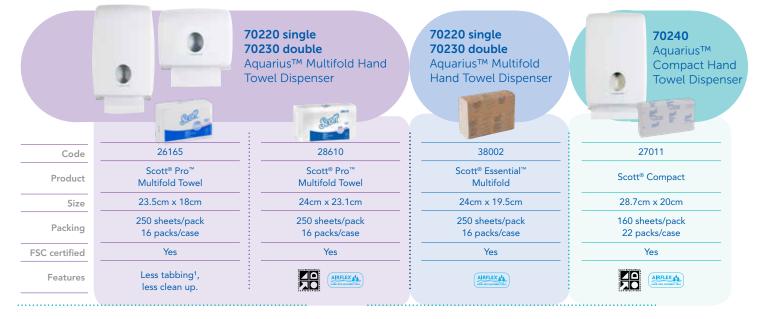

### Scott<sup>®</sup> Folded Hand Towels

Consider these high capacity hand towel systems