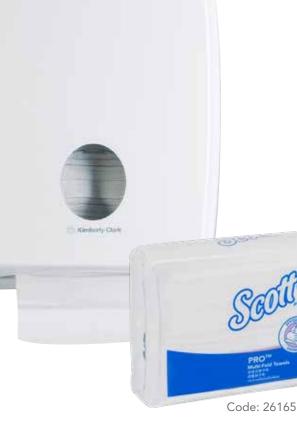

## Scott<sup>®</sup> Pro<sup>™</sup> Multifold Hand Towel

Less tabbing<sup>1</sup>, less clean up. A reliable hand drying solution.

- Hassle-Free Dispensing
- Increase Labour Productivity
- Manage Your Bottom Line

### **Reliable and Hygienic Dispensing**

Multifold format for superior dispensing in recessed / built-in dispensers.

Hygienic single sheet dispensing - only touch the towel you take, helping to reduce crosscontamination and waste.