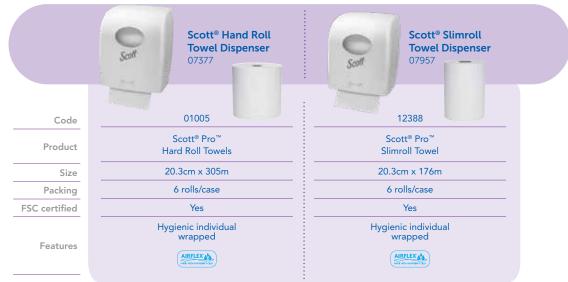

nts and to minimise waste.



### **Boost Sustainability**

FSC<sup>™</sup> and Enhanced Singapore Green Label certified for high level of environmental sustainability.





### **Reliable and Hygienic Dispensing**

Multifold format for superior dispensing in recessed / built-in dispensers.

Hygienic single sheet dispensing - only touch the towel you take, helping to reduce crosscontamination and waste.

<sup>1</sup> Based on KCP internal dispensing test, compared with previous version of the multifold towel 26161.



# SCOTT<sup>®</sup> one of the world's most trusted brands

When you select SCOTT® products you can be sure you're making the smart choice.

### Scott<sup>®</sup> Folded Hand Towels



Consider these high capacity hand towel systems

### Scott<sup>®</sup> Rolled Hand Towels





#### Forest Stewardship Council<sup>™</sup> (FSC<sup>™</sup>)

promotes environmentally appropriate, socially beneficial and economically viable management of the world's forests. The FSC™ label is your assurance that this product comes from responsibly managed forests to meet the needs of both present and future generations.



Airflex™ highly absorbent fabric absorb more water from hands

HACCP program



HACCP International certified, suitable for use in food handling areas and all

other areas of facilities that operate a

For more information, contact us at:

Kimberly-Clark Trading (M) Sdn Bhd (Company No. 197701003897 (34923-A)) Website: www.kcprofessional.com.my Customer Service Toll Free: 1800-889-466 Email: Malaysia.kcp@kcc.com